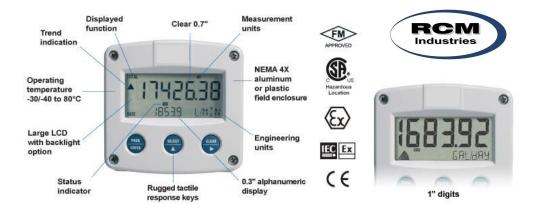

## Features:

- 15 Point Linearization of Flow Curve with Interpolation
- Displays Instantaneous Flow Rate, Total & Accumulated Total
- Large 17mm (0.67") Digit for Flow Rate or Total
- Operational Temperature -30 to 80°C (-22 to 178°F)
- Rugged Enclosure IP67/NEMA 4X Rated
- Wet / Wet Differential Pressure Sensor
- Amber or Green Backlighting Optional
- Intrinsically Safe Approval Optional

## www.sis-tec.com

*New* Digital display flow meter 2 wire loop powered 4-20mA DC transmitter features 7 digits for flow rate and 11 digits for accumulated total. On-screen engineering units are easily configured, while different units for flow rate and total can be displayed simultaneously. A wide selection of options further enhances this models capability. Optional backlighting is available for easy viewing and intrinsic safe approval for hazardous locations.

*New* Wet/wet differential pressure sensor is protected by an isolated stainless steel diaphragm for measuring liquids, gases and conductive flow media.

RCM has been manufacturing quality flow measuring products for over 35 years for end-users and OEM applications.