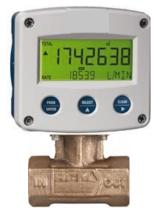

## Flo-Gage<sup>™</sup> Digital Display Flowmeter - RW3

## Features:

- 15 Point Linearization of Flow Curve with Interpolation
- Displays Instantaneous Flow Rate, Total & Accumulated Total
- Large 17mm (0.67") Digit for Flow Rate or Total
- Operational Temperature -30 to 80°C (-22 to 178°F)
- Rugged Enclosure IP67/NEMA 4X Rated
- Wet / Wet Differential Pressure Sensor
- Amber or Green Backlighting Optional
- Intrinsically Safe Approval Optional

## www.sis-tec.com

*New* Digital display flow meter 2 wire loop powered 4-20mA DC transmitter features 7 digits for flow rate and 11 digits for accumulated total. On-screen engineering units are easily configured, while different units for flow rate and total can be displayed simultaneously. A wide selection of options further enhances this models capability. Optional backlighting is available for easy viewing and intrinsic safe approval for hazardous locations.